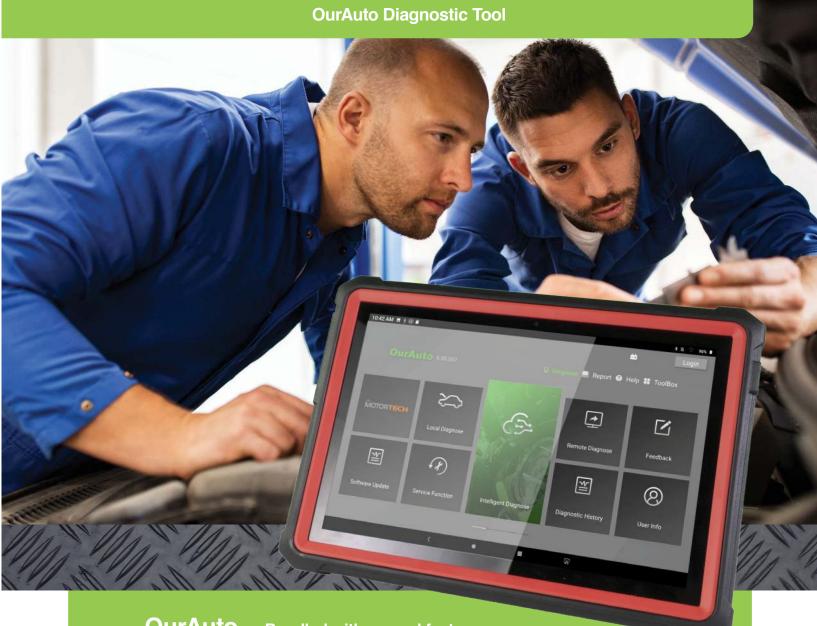

## **Bundled with several features**

The OurAuto Diagnostic Tool is easy to use and includes exclusive software for OurAuto customers and seamless integration with VACC MotorTech.

OEM level access to module programming, resets, relearn, key programming

Covering a large range of vehicles worldwide, with capacity to perform

Alarms can be set for range sensor problems, quick resets of fault codes, along with automatic vehicle model detection on late model vehicles (mostly European).

Dynamic health reports can be generated with the ability to email reports to customers.